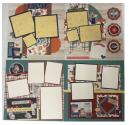

## Scrapbook Workshop \$30

Bring your scrapbook supplies and go home with 4 completed pages. Follow our directions or create your own masterpiece. 12x12 Wo trimmer needed. 10

Wednesday, September 29 10:30 - 3:00