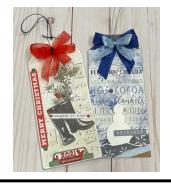

### Mixed Media \$25

Join Christy to make two adorable wood tags. These can be used to dress up your gifts or you can hang them on your tree, wall or door for a cute holiday decoration. All supplies are provided.