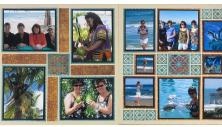

### Scrapbook Workshop \$30

Bring your scrapbook supplies and go home with 4 completed pages. Follow our directions or create your own masterpiece. 12x12 trimmer needed.

Tuesday, December 21, 10:30 - 3:00