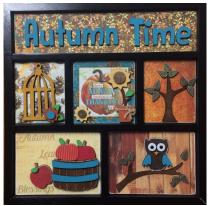

#### Woodworking

You will love decorating the pieces for each of the spaces in this frame...great way to adorn your wall or to give as a gift!

You could also paint the wooden "HOME" or do two of the seasonal "O's"

Only \$20 for a 2hr. class including inserts (add'l hrs are \$10)...Frame is a separate \$20.