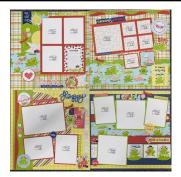

# Scrapbook Workshop \$30

Bring your scrapbook supplies and go home with 4 completed pages. Follow our directions or create your own masterpiece. 12x12 trimmer needed.

Tuesday, February 22, 10:30 - 3:00