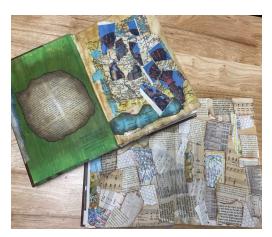

## **Technique Book \$25**

This is a class for those interested in Mixed Media, but have no idea where to start. This month we will be focusing on texture pastes. We will be playing with a few different types to see how they work and learn when to use them. Stop by and see our book.

Supplies Needed: your encyclopedia (provided your first class)