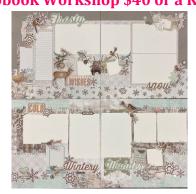

## Scrapbook Workshop \$40 or a Kit \$45

Bring your scrapbook supplies and go home with 4 completed pages. Follow our directions or create your own masterpiece. A 12x12 trimmer is needed in addition to your regular supply kit.