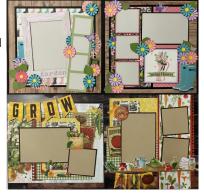

### Scrapbook Workshop \$30 or a Kit \$35

Bring your scrapbook supplies and go home with 4 completed pages. Follow our directions or create your own masterpiece. A 12x12 trimmer is needed in addition to your regular supply kit.