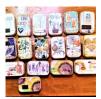

#### Card Class \$20 OR Kits \$25

Card class is all about the stencils. Each card uses a stenciling technique. Join us to make these lovely cards for your stash.