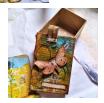

#### Treasure Tins \$30 10:30-12:30

Description: In this class, we will be creating 1 large and 1 small treasure tin. We will also be creating 2 Butterfly Specimens and 2 embellishments using fragments to decorate your tin or save for another project.

Materials to bring to class: 3 pieces of pattern paper (12×12) that makes you super excited, any embellishments you may want to add to your tins, permanent brown ink of choice, baby wipes