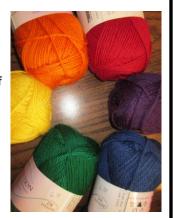

### **Knitting Club \$15**

Bring your knitting supplies and join Jane for a morning of knitting fun. All levels of knitters are welcome, there is something for everyone. This month we are focusing on making socks blankets for donations.