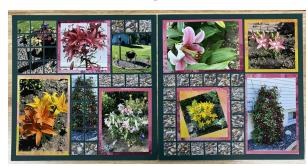

### Mosaic Moments Workshop \$20

In this workshop, we will be using the Mosaic Moments grid paper and dies. Bring 10-15 coordinating pictures and you'll go home with two beautiful pages. You will need a 12 x 12 trimmer and your die cutting machine.