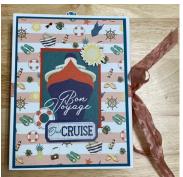

#### Cruisin' Folio \$35 OR Kits \$40

Join Lana to make this cute folio by PhotoPlay. You will need scor-tape (3/8"), 12x12 paper trimmer and your class supply kit. Check out our video <a href="here">here</a> for a peek at the inside.

Thursday, June 15 10:00—5:00