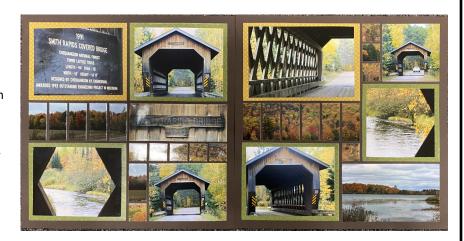

#### **Mosaic Moments Workshop \$20**

In this workshop, we will be using the Mosaic Moments grid paper and dies. Bring 10-15 coordinating pictures and you'll go home with two beautiful pages. New to Mosaic Moments...let us teach you how easy this system is to use. You will need a 12 x 12 trimmer and your die cutting machine.