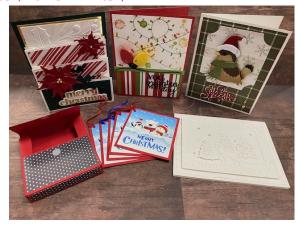

#### Fast & Easy Class \$30 OR Kits \$32

This month we are working with Paper Rose's brand new Christmas Collection, Enchanting Christmas. We not only utilized their gorgeous embossed die cuts; but we also used the coordinating 6x6 paper pad to create this 10 card collection.

#### Card Class \$20 OR Kits \$22

Join us to make 4 beautiful cards and one gift tag holder + 5 gift tags. We will highlight two new dies from Divinity Designs, along with rub-ons by 49 & Market, and a new die by Memory Box.