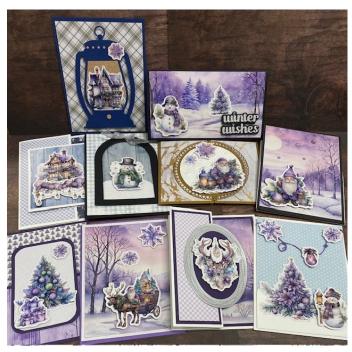

#### Fast & Easy Class \$30 OR Kits \$32

This month we are working with Paper Rose's brand new Christmas Collection, Enchanting Christmas. We not only utilized their gorgeous embossed die cuts; but we also used the coordinating 6x6 paper pad to create this 10 card collection.