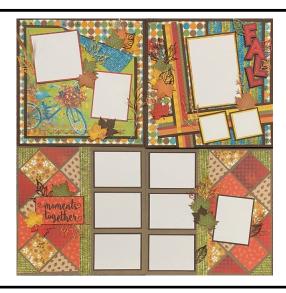

#### **Mosaic Moments Workshop \$20**

In this workshop, we will be using the Mosaic Moments grid paper and dies. Bring 10-15 coordinating pictures and you'll go home with two beautiful pages. New to Mosaic Moments...let us teach you how easy this system is to use. You will need a 12 x 12 trimmer and your die cutting machine.

Thursday, November 30, 1:30—4:30

### Scrapbook Workshop \$30 or a Kit \$35

Bring your scrapbook supplies and go home with 4 completed pages. Follow our directions or create your own masterpiece. A 12x12 trimmer is needed in addition to your regular supply kit.

Tuesday, November 28, 11:00—3:30